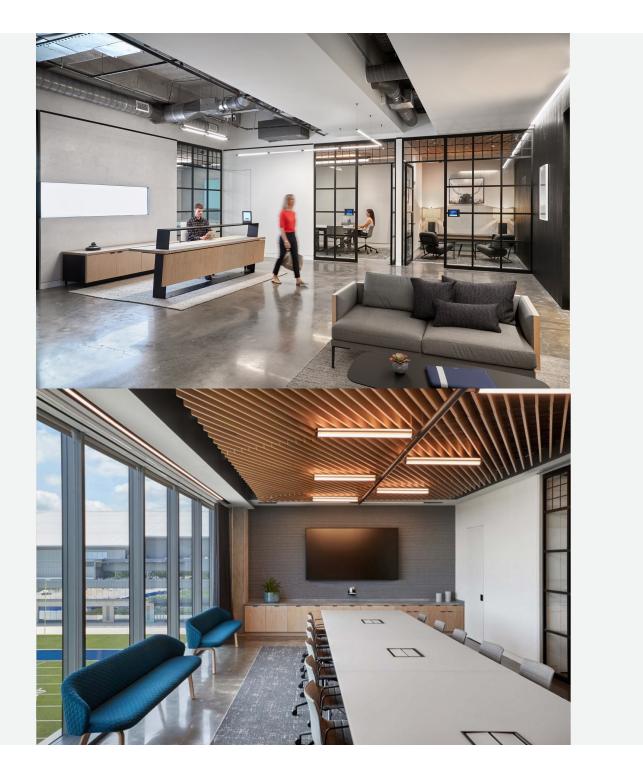

## Challenge

Tasked with establishing "the gold standard" for future projects within the organization, the Frisco office sets a new benchmark—one that combines high functionality with elevated design. As the client's inaugural move into Texas and a key hub within their broader global presence, the space needed to echo the design language of their San Francisco headquarters while resonating with Texas's unique character. PK-30's wall system played a critical role in bridging these two identities. The <u>wall</u> <u>system</u>, which offered streamlined beauty and durability, became integral in connecting Frisco's materials palette with that of San Francisco, providing architectural continuity. The design was anchored by a full masonry brick wall between the reception and the all-hands area, mirroring the brick facade of the San Francisco headquarters. This feature, combined with PK-30's high-grade walls, underscored the company's commitment to quality, consistency, and craftsmanship.

## Conclusion

The design further balances contrasting elements, such as C-level executive suites adjacent to a sports bar-inspired break area. PK-30's adaptable wall solutions contributed to this thoughtful juxtaposition, allowing for both privacy and openness. With every detail thoughtfully executed, from the sophisticated finishes to the refined break area design, PK-30 System was instrumental in bringing the client's vision to life with precision and excellence.