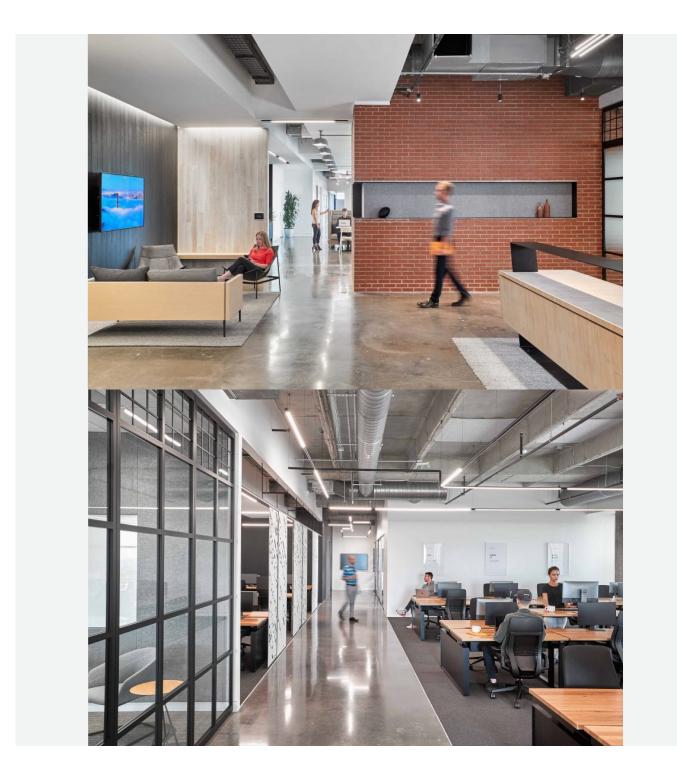

## Challenge

Tasked with establishing "the gold standard" for future projects within the organization, the Frisco office sets a new benchmark—one that combines high functionality with elevated design. As the client's inaugural move into Texas and a key hub within their broader global presence, the space needed to echo the design language of their San Francisco headquarters while resonating with Texas's unique character. PK-30's wall system played a critical role in bridging these two identities. The <u>wall</u> <u>system</u>, which offered streamlined beauty and durability, became integral in connecting Frisco's materials palette with that of San Francisco, providing architectural continuity. The design was anchored by a full masonry brick wall between the reception and the all-hands area, mirroring the brick facade of the San Francisco headquarters. This feature, combined with PK-30's high-grade walls, underscored the company's commitment to quality, consistency, and craftsmanship.

## Conclusion

The design further balances contrasting elements, such as C-level executive suites adjacent to a sports bar-inspired break area. PK-30's adaptable wall solutions contributed to this thoughtful juxtaposition, allowing for both privacy and openness. With every detail thoughtfully executed, from the sophisticated finishes to the refined break area design, PK-30 System was instrumental in bringing the client's vision to life with precision and excellence.