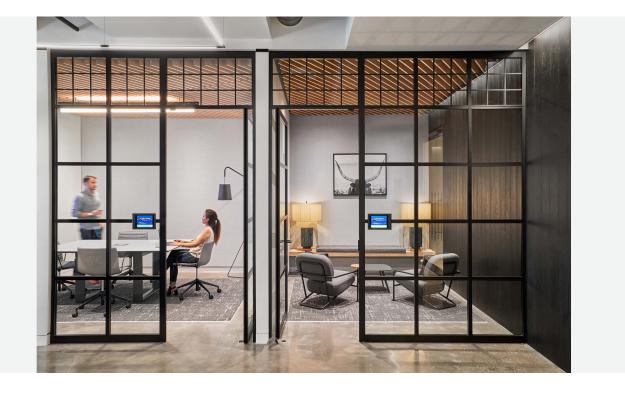

This dynamic workplace for one of Revel's long-standing global clients sought to elevate design standards in a meaningful way. Central to achieving this vision was PK-30 System's high-performance wall solution was central to achieving this vision, whose superior craftsmanship and refined aesthetic aligned seamlessly with the project's goals. Known for unmatched quality and attention to detail, PK-30's system contributed a vital architectural element, harmonizing raw and polished materials to create a space that is both sophisticated and inviting.

## Challenge

Tasked with establishing "the gold standard" for future projects within the organization, the Frisco office sets a new benchmark—one that combines high functionality with elevated design. As the client's inaugural move into Texas and a key hub within their broader global presence, the space needed to echo the design language of their San Francisco headquarters while resonating with Texas's unique character. PK-30's wall system played a critical role in bridging these two identities. The <u>wall</u> <u>system</u>, which offered streamlined beauty and durability, became integral in connecting Frisco's materials palette with that of San Francisco, providing architectural continuity. The design was anchored by a full masonry brick wall between the reception and the all-hands area, mirroring the brick facade of the San Francisco headquarters. This feature, combined with PK-30's high-grade walls, underscored the company's commitment to quality, consistency, and craftsmanship.