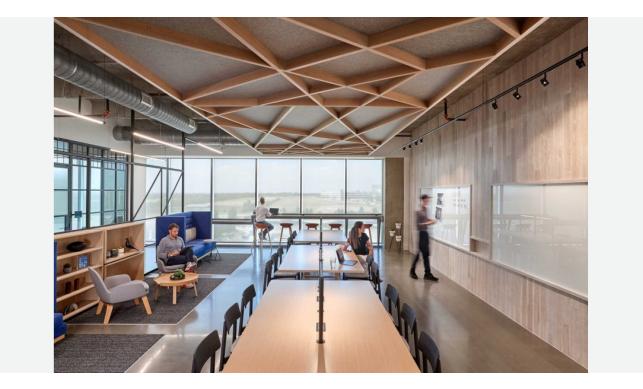

## Conclusion

The design further balances contrasting elements, such as C-level executive suites adjacent to a sports bar-inspired break area. PK-30's adaptable wall solutions contributed to this thoughtful juxtaposition, allowing for both privacy and openness. With every detail thoughtfully executed, from the sophisticated finishes to the refined break area design, PK-30 System was instrumental in bringing the client's vision to life with precision and excellence.